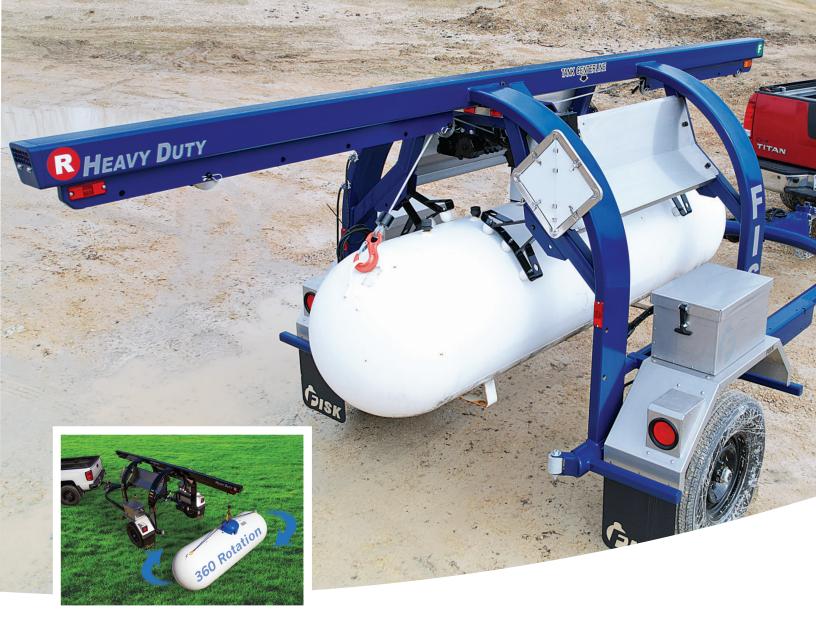

## EZ-HD Hauler

LIFT, STRAP, AND GO!

## **EZ-HD Hauler INCLUDES**

- Safe and Easy One Person Operation
- New Structural, Streamlined "Bunk Free" Design
- Pickup and Set up to 500 Gal. Empty Tanks "Off-the-Tail"
  When Tank Carrier is Connected to Towing Vehicle
- Lifts, Transports and Sets 120 to 1,000 gallon LP Tanks
- Designed for Above Ground and Underground LP Tank
- Removable Side Panels conceal Winches and Tank Apparatus and Provide Advertising Space
- Enclosed Fenders and Mud Flaps
- D.O.T. Electric Brakes, Lighting System and Hitch
- Guarded Tail Light, LED Side Marker Lights
- Enclosed Wiring is Protected from Damage and Weathering
- Powerful Dual Drum Electric Winch for Level Lifting
- Adjustable Hitch for Bumper Heights and Ball Sizes

- Shorter Turning Radius while Backing
- Heavy Duty Smooth Ride Suspension System
- Extended Tank Rollers prevent Tank scratching
- Separate Battery and Tool Box
- Fully Assembled, "Ready-to-Roll"
- Collapsible Model for multiple orders and container shipment
- Standard Stainless Steel Fenders, Boxes, Side Panels